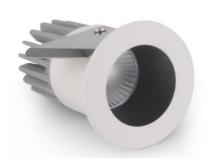

## LED Ceiling recessed spot trimless 7W 660lm 2700K

Warm White 2700K 55 x 82mm CREE LED chip

The Groenovatie trimless recessed spot, a functional solution with character. This fixed recessed spot is ideal for spaces where aesthetics play a role. Beautifully concealed in the ceiling, this recessed spot gives an luxurious look.