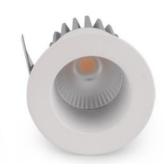

## LED Ceiling recessed spot trimless 7W 660lm 2700K

Warm White 2700K 55 x 82mm CREE LED chip

The Groenovatie trimless recessed spot, a functional solution with character. This fixed recessed spot is ideal for spaces where aesthetics play a role. Beautifully concealed in the ceiling, this recessed spot gives an luxurious look.