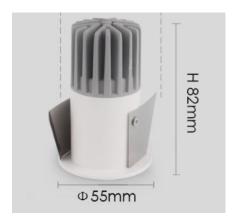

## **Dimensional Drawing**

## **Specifications**

| Indoor use (IP20)                       |
|-----------------------------------------|
| Warm white (2700K) / Cool white (6500K) |
| 7 Watt                                  |
| 650-700 lumen/meter                     |
| 120                                     |
| CREE COB CXA1304                        |
| Yes, Phase-cut / 1-10V                  |
| AC 220-240V                             |
| IP20                                    |
| 15 degrees                              |
| >90                                     |
| 2 years                                 |
| 55 x 82 mm                              |
| >0.95                                   |
| 50.000X                                 |
| A ++, A +, A (Built-in LED)             |
| CD-7W-2700 / CD-7W-6500K                |
|                                         |